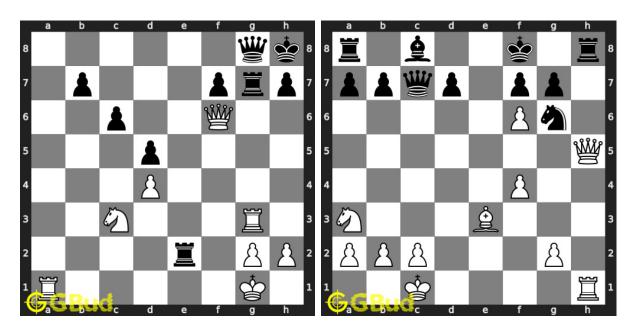

#### 101. Mate in 3 moves

Level: hard, Next Move: White Solution: https://gbud.in/g718334

#### 102. Mate in 2 moves

Level: medium, Next Move: White Solution: https://gbud.in/g718334

Figure 1: Solve other puzzles @ https://gbud.in/chsgppz